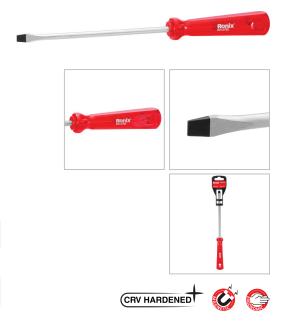

## Screwdriver 6×150mm-Slotted

RH-2769

- The rods manufacured from high quality 40CR steel which secures high performance in long-term usage
- High resistanace hardened tip ensures strength and durability
- Ergonomic PVC crystal handle for comfortable grip and better control
- Magnetic head which improves accuracy and comfortable secure grip
- Ronix professional handle design balances speed and torque in different kinds of fastening

| Model              | RH-2769    |
|--------------------|------------|
| Product Dimensions | 6×150mm    |
| Drive Type         | Slot Drive |
| Rod Material       | 40CR       |
| Tip                | Magnetic   |