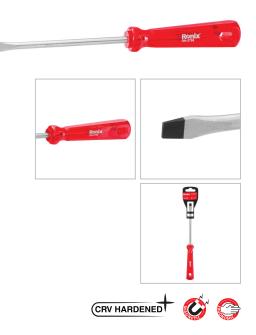

## Screwdriver 6×125mm-Slotted

## RH-2768

- The rods manufacured from high quality 40CR steel which secures high performance in long-term usage
- High resistanace hardened tip ensures strength and durability
- Ergonomic PVC crystal handle for comfortable grip and better control
- Magnetic head which improves accuracy and comfortable secure grip
- Ronix professional handle design balances speed and torque in different kinds of fastening

| Model              | RH-2768    |
|--------------------|------------|
| Product Dimensions | 6×125mm    |
| Drive Type         | Slot Drive |
| Rod Material       | 40CR       |
| Тір                | Magnetic   |