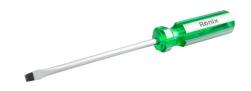

## Screwdriver 6×150mm

RH-2763

- High-quality slot screwdrivers with different sizes which can meet all your needs
- The rods manufactured from high quality CR-V steel which secures high performance in long-term usage
- High resistance hardened tip ensures strength and durability
- Ergonomic crystal designed handle for comfortable grip and better control
- Magnetic head which improves accuracy and comfortable secure grip
- Ronix professional handle design balances speed and torque in different kinds of fastening
- Black-oxidies tips for perfect fitting in the screw profiles

| Model              | RH-2763    |
|--------------------|------------|
| Product Dimensions | 6×150      |
| Drive Type         | Slot drive |
| Rod Material       | (CR-V)     |
| Tip Material       | Magnetic   |