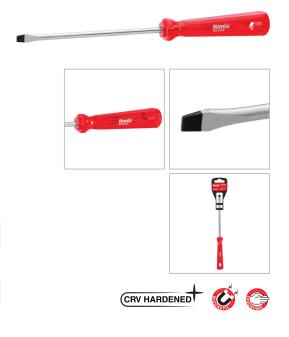

## Screwdriver

5×125mm-Slotted

**RH-2758** 

- The rods manufacured from high quality 40CR steel which secures high performance in long-term usage
- High resistanace hardened tip ensures strength and durability
- Ergonomic PVC crystal handle for comfortable grip and better control
- Magnetic head which improves accuracy and comfortable secure grip
- Ronix professional handle design balances speed and torque in different kinds of fastening

| Model              | RH-2758    |
|--------------------|------------|
| Product Dimensions | 5×125mm    |
| Drive Type         | Slot Drive |
| Rod Material       | 40CR       |
| Tip                | Magnetic   |