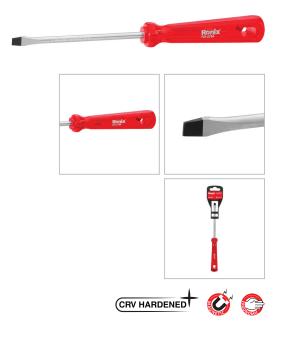

## Screwdriver 5×100mm-Slotted

RH-2754

- The rods manufacured from high quality 40CR steel which secures high performance in long-term usage
- High resistanace hardened tip ensures strength and durability
- Ergonomic PVC crystal handle for comfortable grip and better control
- Magnetic head which improves accuracy and comfortable secure grip
- Ronix professional handle design balances speed and torque in different kinds of fastening

| Model              | RH-2754    |
|--------------------|------------|
| Product Dimensions | 5×100mm    |
| Drive Type         | Slot Drive |
| Rod Material       | 40CR       |
| Tip                | Magnetic   |