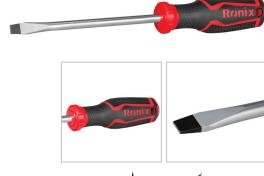

## Slotted Screwdriver 8×150

RH-2749

- The rods manufacured from high quality CR-V steel with matt plating treatment which secures high performance in long-term usage
- High resistanace hardened tip ensures strength and durability
- Ergonomic TPR non-slip designed handle for comfortable grip and better control
- Magnetic head which improves accuracy and comfortable secure grip
- Ronix professional handle design balances speed and torque in different kinds of fastening

| Model              | RH-2749                      |
|--------------------|------------------------------|
| Product Dimensions | 8×150                        |
| Drive Type         | Slot Drive                   |
| Rod Material       | Chrome Vanadium Steel (CR-V) |
| Tip                | Magnetic                     |