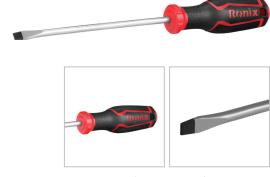

## Slotted Screwdriver 6×150

**RH-2748** 

- The rods manufacured from high quality CR-V steel with matt plating treatment which secures high performance in long-term usage
- High resistanace hardened tip ensures strength and durability
- Ergonomic TPR non-slip designed handle for comfortable grip and better control
- Magnetic head which improves accuracy and comfortable secure grip
- Ronix professional handle design balances speed and torque in different kinds of fastening

| Model              | RH-2748                      |
|--------------------|------------------------------|
| Product Dimensions | 6×150                        |
| Drive Type         | Slot Drive                   |
| Rod Material       | Chrome Vanadium Steel (CR-V) |
| Tip                | Magnetic                     |