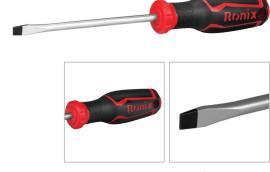

## Slotted Screwdriver 6×125

RH-2747

- The rods manufacured from high quality CR-V steel with matt plating treatment which secures high performance in long-term usage
- High resistanace hardened tip ensures strength and durability
- Ergonomic TPR non-slip designed handle for comfortable grip and better control
- Magnetic head which improves accuracy and comfortable secure grip
- Ronix professional handle design balances speed and torque in different kinds of fastening

| Model              | RH-2747                      |
|--------------------|------------------------------|
| Product Dimensions | 6×125                        |
| Drive Type         | Slot Drive                   |
| Rod Material       | Chrome Vanadium Steel (CR-V) |
| Tip                | Magnetic                     |