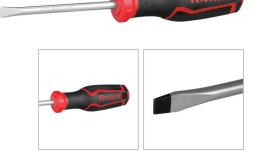

## Slotted Screwdriver 6×100

- The rods manufacured from high quality CR-V steel with matt plating treatment which secures high performance in long-term usage
- High resistanace hardened tip ensures strength and durability
- Ergonomic TPR non-slip designed handle for comfortable grip and better control
- Magnetic head which improves accuracy and comfortable secure grip
- Ronix professional handle design balances speed and torque in different kinds of fastening

CRV

රු 😋 ද

CRV HARDENED

| Model              | RH-2746                         |
|--------------------|---------------------------------|
| Product Dimensions | 6×100                           |
| Drive Type         | Slot Drive                      |
| Rod Material       | Chrome Vanadium Steel<br>(CR-V) |
| Тір                | Magnetic                        |