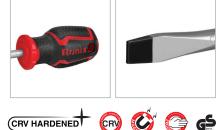

## RH-2745

- The rods manufacured from high quality CR-V steel with matt plating treatment which secures high performance in long-term usage
- High resistanace hardened tip ensures strength and durability
- Ergonomic TPR non-slip designed handle for comfortable grip and better control
- Magnetic head which improves accuracy and comfortable secure grip
- Ronix professional handle design balances speed and torque in different kinds of fastening

| Model              | RH-2745                         |
|--------------------|---------------------------------|
| Product Dimensions | 6×38                            |
| Drive Type         | Slot Drive                      |
| Rod Material       | Chrome Vanadium Steel<br>(CR-V) |
| Tip                | Magnetic                        |