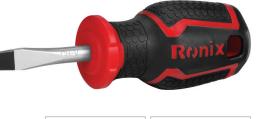

## Slotted Screwdriver 6×38

## RH-2745

- The rods manufacured from high quality CR-V steel with matt plating treatment which secures high performance in long-term usage
- High resistanace hardened tip ensures strength and durability
- Ergonomic TPR non-slip designed handle for comfortable grip and better control
- Magnetic head which improves accuracy and comfortable secure grip
- Ronix professional handle design balances speed and torque in different kinds of fastening