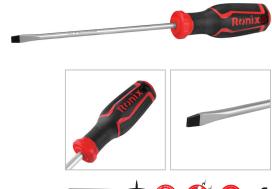

## Slotted Screwdriver 5×150

RH-2744

- The rods manufacured from high quality CR-V steel with matt plating treatment which secures high performance in long-term usage
- High resistanace hardened tip ensures strength and durability
- Ergonomic TPR non-slip designed handle for comfortable grip and better control
- Magnetic head which improves accuracy and comfortable secure grip
- Ronix professional handle design balances speed and torque in different kinds of fastening

| Model              | RH-2744                      |
|--------------------|------------------------------|
| Product Dimensions | 5×150                        |
| Drive Type         | Slot Drive                   |
| Rod Material       | Chrome Vanadium Steel (CR-V) |
| Tip                | Magnetic                     |