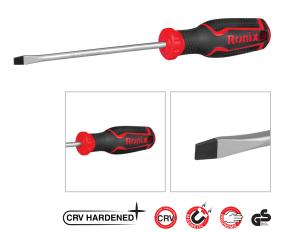

## Slotted Screwdriver 5×125

RH-2743

- The rods manufacured from high quality CR-V steel with matt plating treatment which secures high performance in long-term usage
- High resistanace hardened tip ensures strength and durability
- Ergonomic TPR non-slip designed handle for comfortable grip and better control
- Magnetic head which improves accuracy and comfortable secure grip
- Ronix professional handle design balances speed and torque in different kinds of fastening

| Model              | RH-2743                      |
|--------------------|------------------------------|
| Product Dimensions | 5×125                        |
| Drive Type         | Slot Drive                   |
| Rod Material       | Chrome Vanadium Steel (CR-V) |
| Tip                | Magnetic                     |