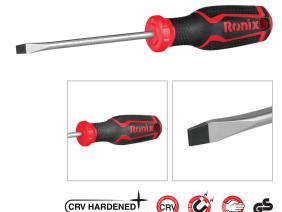

## Slotted Screwdriver 5×100

RH-2742

- The rods manufacured from high quality CR-V steel with matt plating treatment which secures high performance in long-term usage
- High resistanace hardened tip ensures strength and durability
- Ergonomic TPR non-slip designed handle for comfortable grip and better control
- Magnetic head which improves accuracy and comfortable secure grip
- Ronix professional handle design balances speed and torque in different kinds of fastening

| Model              | RH-2742                      |
|--------------------|------------------------------|
| Product Dimensions | 5×100                        |
| Drive Type         | Slot Drive                   |
| Rod Material       | Chrome Vanadium Steel (CR-V) |
| Tip                | Magnetic                     |