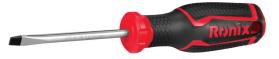

## Slotted Screwdriver 5×75

## RH-2741

- The rods manufacured from high quality CR-V steel with matt plating treatment which secures high performance in long-term usage
- High resistanace hardened tip ensures strength and durability
- Ergonomic TPR non-slip designed handle for comfortable grip and better control
- Magnetic head which improves accuracy and comfortable secure grip
- Ronix professional handle design balances speed and torque in different kinds of fastening

| Model              | RH-2741                         |
|--------------------|---------------------------------|
| Product Dimensions | 5×75                            |
| Drive Type         | Slot Drive                      |
| Rod Material       | Chrome Vanadium Steel<br>(CR-V) |
| Tip                | Magnetic                        |