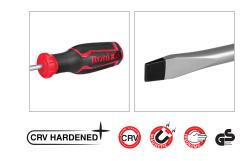

## RH-2741

- The rods manufacured from high quality CR-V steel with matt plating treatment which secures high performance in long-term usage
- High resistanace hardened tip ensures strength and durability
- Ergonomic TPR non-slip designed handle for comfortable grip and better control
- Magnetic head which improves accuracy and comfortable secure grip
- Ronix professional handle design balances speed and torque in different kinds of fastening

| Model              | RH-2741                         |
|--------------------|---------------------------------|
| Product Dimensions | 5×75                            |
| Drive Type         | Slot Drive                      |
| Rod Material       | Chrome Vanadium Steel<br>(CR-V) |
| Tip                | Magnetic                        |