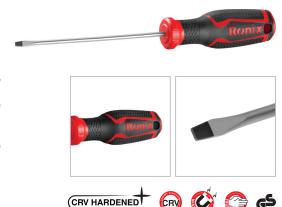

## Slotted Screwdriver 3×100

RH-2740

- The rods manufacured from high quality CR-V steel with matt plating treatment which secures high performance in long-term usage
- High resistanace hardened tip ensures strength and durability
- Ergonomic TPR non-slip designed handle for comfortable grip and better control
- Magnetic head which improves accuracy and comfortable secure grip
- Ronix professional handle design balances speed and torque in different kinds of fastening

| Model              | RH-2740                      |
|--------------------|------------------------------|
| Product Dimensions | 3×100                        |
| Drive Type         | Slot Drive                   |
| Rod Material       | Chrome Vanadium Steel (CR-V) |
| Tip                | Magnetic                     |