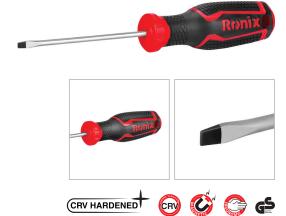

## **Slotted Screwdriver**

3×75

RH-2739

- The rods manufacured from high quality CR-V steel with matt plating treatment which secures high performance in long-term usage
- High resistanace hardened tip ensures strength and durability
- Ergonomic TPR non-slip designed handle for comfortable grip and better control
- Magnetic head which improves accuracy and comfortable secure grip
- Ronix professional handle design balances speed and torque in different kinds of fastening

| Model              | RH-2739                      |
|--------------------|------------------------------|
| Product Dimensions | 3×75                         |
| Drive Type         | Slot Drive                   |
| Rod Material       | Chrome Vanadium Steel (CR-V) |
| Tip                | Magnetic                     |