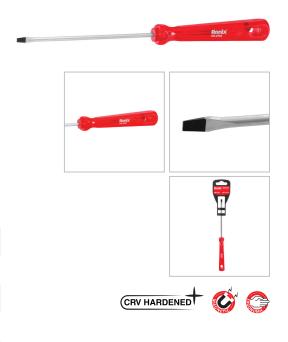

## Screwdriver 3×100mm-Slotted

**RH-2733** 

- The rods manufacured from high quality 40CR steel which secures high performance in long-term usage
- High resistanace hardened tip ensures strength and durability
- Ergonomic PVC crystal handle for comfortable grip and better control
- Magnetic head which improves accuracy and comfortable secure grip
- Ronix professional handle design balances speed and torque in different kinds of fastening

| Model              | RH-2733    |
|--------------------|------------|
| Product Dimensions | 3×100mm    |
| Drive Type         | Slot Drive |
| Rod Material       | 40CR       |
| Tip                | Magnetic   |