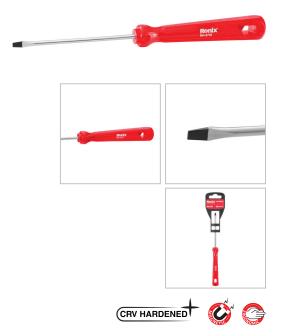

## **Screwdriver**

3×75mm-Slotted

**RH-2732** 

- The rods manufacured from high quality 40CR steel which secures high performance in long-term usage
- High resistanace hardened tip ensures strength and durability
- Ergonomic PVC crystal handle for comfortable grip and better control
- Magnetic head which improves accuracy and comfortable secure grip
- Ronix professional handle design balances speed and torque in different kinds of fastening

| Model              | RH-2732    |
|--------------------|------------|
| Product Dimensions | 75×3mm     |
| Drive Type         | Slot Drive |
| Rod Material       | 40CR       |
| Tip                | Magnetic   |