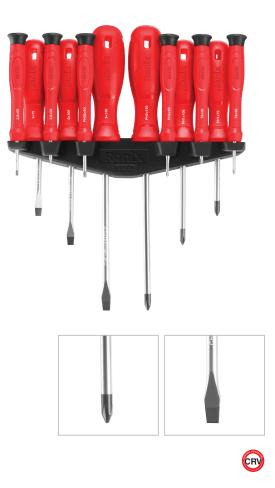

## Screwdriver and Precision Screwdriver Set 12Psc

## RH-2728

- Screwdriver set are made of premium chrome vanadium steel material, sturdy and durable. Designed for Longevity and Durability.
- With special rotary design on each cap, the gap is closely combined while use. Easy to remove or fix the screws, increase speed and efficiency
- The whole set would be packed in a plastic storage case, help to keep the screwdrivers clean and organized, much easier to carry outside.
- This repair tool set is an ideal choice for jewelry, watch, eyeglass, toys and DIY projects repair. Helpful for daily maintenance and usage

| Model           | RH-2728                 |
|-----------------|-------------------------|
| head style      | Slotted, Phillips, Torx |
| rod material    | CR-V                    |
| handle material | PP                      |
| tip material    | CR-V                    |
| Weight          | 585g                    |
| Supplied in     | Double blister          |
|                 |                         |