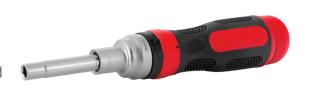

## **Ratchet Screw Driver** 19 in 1

RH-2725

- Versatile 19 in 1 multi ratchet screwdriver includes Wide range of utility bits
- 3-Position ratcheting mechanism enables clockwise (screwing), counter clockwise (unscrewing ratcheting) and locked position

- Bits are made of high quality S2 Steel
- Ergonomic handle provides a comfortable grip and higher torque output

| Model               | RH-2725                                                                                                                                                        |
|---------------------|----------------------------------------------------------------------------------------------------------------------------------------------------------------|
| Driver Size         | 6.35×8×50mm                                                                                                                                                    |
| Drive Material      | A3                                                                                                                                                             |
| Handle Material     | PP ABS and TPR                                                                                                                                                 |
| Ratchet setting     | Forward/Reverse/Lock                                                                                                                                           |
| bit Material        | S2                                                                                                                                                             |
| Bit type and length | double end conector 115mm<br>double end bits 75mm: bit 1 pcs<br>PH3-SL8 bit 1pcs PH2-SL6 bit<br>PH1-SL5 bit S2-S3 bit H4-H5<br>bit 2-3 bit T 15-T20 bit T8-T10 |
| Length              | 24cm                                                                                                                                                           |
| Weight              | 330g                                                                                                                                                           |
| Supplied in         | Blister Card                                                                                                                                                   |