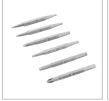

- Bits are made of high quality S2 Steel
- Ergonomic handle provides a comfortable grip and higher torque output

| Model               | RH-2725                                                                                                                                                        |
|---------------------|----------------------------------------------------------------------------------------------------------------------------------------------------------------|
| Driver Size         | 6.35×8×50mm                                                                                                                                                    |
| Drive Material      | A3                                                                                                                                                             |
| Handle Material     | PP ABS and TPR                                                                                                                                                 |
| Ratchet setting     | Forward/Reverse/Lock                                                                                                                                           |
| bit Material        | S2                                                                                                                                                             |
| Bit type and length | double end conector 115mm<br>double end bits 75mm: bit 1 pcs<br>PH3-SL8 bit 1pcs PH2-SL6 bit<br>PH1-SL5 bit S2-S3 bit H4-H5<br>bit 2-3 bit T 15-T20 bit T8-T10 |
| Length              | 24cm                                                                                                                                                           |
| Weight              | 330g                                                                                                                                                           |
| Supplied in         | Blister Card                                                                                                                                                   |