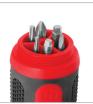

## **Ratchet Screw Driver** 19 in 1

RH-2725

- Versatile 19 in 1 multi ratchet screwdriver includes Wide range of utility bits
- 3-Position ratcheting mechanism enables clockwise (screwing), counter clockwise (unscrewing ratcheting) and locked position

- Bits are made of high quality S2 Steel
- Ergonomic handle provides a comfortable grip and higher torque output

| Model               | RH-2725                                                                                                                                                        |
|---------------------|----------------------------------------------------------------------------------------------------------------------------------------------------------------|
| Driver Size         | 6.35×8×50mm                                                                                                                                                    |
| Drive Material      | A3                                                                                                                                                             |
| Handle Material     | PP ABS and TPR                                                                                                                                                 |
| Ratchet setting     | Forward/Reverse/Lock                                                                                                                                           |
| bit Material        | S2                                                                                                                                                             |
| Bit type and length | double end conector 115mm<br>double end bits 75mm: bit 1 pcs<br>PH3-SL8 bit 1pcs PH2-SL6 bit<br>PH1-SL5 bit S2-S3 bit H4-H5<br>bit 2-3 bit T 15-T20 bit T8-T10 |
| Length              | 24cm                                                                                                                                                           |
| Weight              | 330g                                                                                                                                                           |
| Supplied in         | Blister Card                                                                                                                                                   |