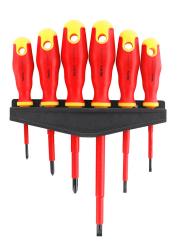

## **Screwdriver Set**

- Ronix 6pcs Insulation VDE 1000V Screwdriver Set with CRV material, high hardness, high toughness
- Multi-component Soft Finish handle with Hanging hole design provides maximum comfort
- VDE Certified and GS tested Screwdrivers
- Insulated, ergonomic handle and slim rod
- The arbor is magnetic and not easy to slip.
- Safety when working with live equipment up to 1000v and 1500 V DC
- included Slotted and Phillips drive tips and rack

| Model           | RH-2724                                                            |
|-----------------|--------------------------------------------------------------------|
| Туре            | SET                                                                |
| Certification   | VDE Certified and GS Tested                                        |
| Rod Material    | CRV                                                                |
| Handle Material | TPR                                                                |
| Included Sizes  | Slotted:3.0x75/4x100/ 6.5x150<br>Philips:PH1x80/PH2x100/<br>PH0x60 |