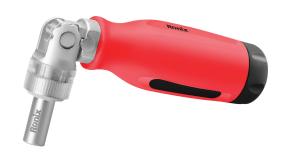

## Adjustable Angle 12 in 1 ratchet Screwdriver 182mm

RH-2709

- 5 degree rotation, suitable for different angles.
- Positive and negative regulation, can quickly assemble and disassemble screws with positive and negative rotation. Convenient and fast.
- It is magnetic, does not fall off, firm and durable.
- helps you handle bidirectional screw tasks effortlessly, with a torque of 18 N.m of international standard. (Forward/Reverse/Lock position adjustable)
- 5-degree adjustable bit holder to address challenging angles during repairs.