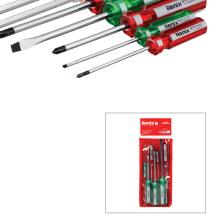

## **Christal Handle Screwdriver Set** 7Pcs

## RH-2702

- Multi-purpose use screwdriver set includes 7 sizes of slot and phillips screwdrivers which can meet various needs
- The rods manufactured from high-quality CR-V steel which secures high performance in long-term usage
- High-resistance hardened tip ensures strength and durability
- Ergonomic crystal designed handle for comfortable grip and better control
- Magnetic head which improves accuracy and comfortable secure grip
- Ronix professional handle design balances speed and torque in different kinds of fastening
- Black-oxidies tips for perfect fitting in the screw profiles

| Model   | Product<br>Dimensions | Drive Type | Rod Material                       | Tip      |
|---------|-----------------------|------------|------------------------------------|----------|
| RH-2702 | 7*35                  | Slot drive | Chrome<br>Vanadium<br>Steel (CR-V) | Magnetic |
|         | 6*100                 | Slot drive | Chrome<br>Vanadium<br>Steel (CR-V) | Magnetic |
|         | 6*125                 | Slot drive | Chrome<br>Vanadium<br>Steel (CR-V) | Magnetic |
|         | 8*150                 | Slot drive | Chrome<br>Vanadium<br>Steel (CR-V) | Magnetic |
|         | 0*75                  | Phillips   | Chrome<br>Vanadium<br>Steel (CR-V) | Magnetic |
|         | 1*75                  | Phillips   | Chrome<br>Vanadium<br>Steel (CR-V) | Magnetic |
|         | 2*100                 | Phillips   | Chrome<br>Vanadium<br>Steel (CR-V) | Magnetic |