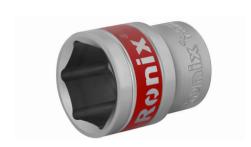

## **Socket Wrench 22mm**

RH-2674

- Different sizes of sockets in two types includes 6-Points(6PT) and 12-Points(12PT), designed with superior materials for increased torque and unique hardness
- High strength chrome vanadium steel sockets provide high torque for greater turning power
- 3-layer chrome coating for anti-corrosion protection and more durability
- Tight grips and won't let go, the internal thread design provides excellent torque, the more you turn, the tighter the socket grips
- Precisely machined to ensure accurate sizing
- A wide range of sizes to meet all your requirements
- Made in Taiwan