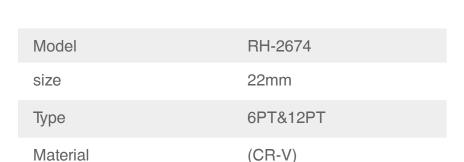

## **Socket Wrench 22mm**

RH-2674

- Different sizes of sockets in two types includes 6-Points(6PT) and 12-Points(12PT), designed with superior materials for increased torque and unique hardness
- High strength chrome vanadium steel sockets provide high torque for greater turning power
- 3-layer chrome coating for anti-corrosion protection and more durability
- Tight grips and won't let go, the internal thread design provides excellent torque, the more you turn, the tighter the socket grips
- Precisely machined to ensure accurate sizing
- A wide range of sizes to meet all your requirements
- Made in Taiwan