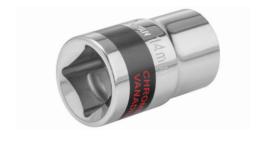

## **Socket Wrench 14mm**

RH-2666

- Different sizes of sockets in two types includes 6-Points(6PT) and 12-Points(12PT), designed with superior materials for increased torque and unique hardness
- High strength chrome vanadium steel sockets provide high torque for greater turning power
- 3-layer chrome coating for anti-corrosion protection and more durability
- Tight grips and won't let go, the internal thread design provides excellent torque, the more you turn, the tighter the socket grips
- Precisely machined to ensure accurate sizing
- A wide range of sizes to meet all your requirements
- Made in Taiwan