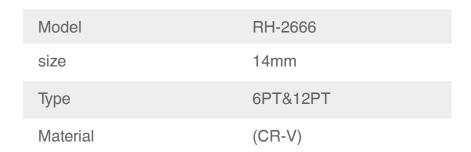

## **Socket Wrench 14mm**

RH-2666

- Different sizes of sockets in two types includes 6-Points(6PT) and 12-Points(12PT), designed with superior materials for increased torque and unique hardness
- High strength chrome vanadium steel sockets provide high torque for greater turning power
- 3-layer chrome coating for anti-corrosion protection and more durability
- Tight grips and won't let go, the internal thread design provides excellent torque, the more you turn, the tighter the socket grips
- Precisely machined to ensure accurate sizing
- A wide range of sizes to meet all your requirements
- Made in Taiwan