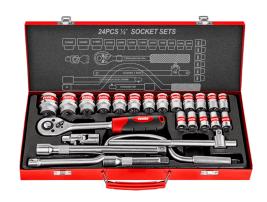

## Socket Set 24Pcs

RH-2644

- 24-Piece set, designed with superior materials for increased torque and unique hardness
- High strength chrome vanadium steel sockets provide high torque for greater turning power paired with a mirror chrome finish that provides resistance against rust and corrosion
- Allen hex bit tips are precisely machined to ensure accurate sizing with beveled, chamfered ends for easy and smooth insertion that protects both bits and fasteners from damaged edges
- Sockets and extensions remain locked onto the drive until disengaged with an easy-to-reach, quick-release button
- Ratchet handle is ergonomically designed with an easy-to-use, thumb operated reverse-switch mechanism
- Compatible usage with hand wrenches and ratchet handles
- Reduce slipping on frozen or rusted fasteners
- A complete set includes different sizes of bits plus hand wrench and rachet handle
- Metal case for easy identification and storage

| Model                    | RH-2644                                                                                                                                                                                                                     |
|--------------------------|-----------------------------------------------------------------------------------------------------------------------------------------------------------------------------------------------------------------------------|
| Material                 | CR-V                                                                                                                                                                                                                        |
| Supplied in              | Metal box in Color Box                                                                                                                                                                                                      |
| Socket Sizes&Accessories | 18x Red line socket => 10-11-12-<br>13-14-15-16-17-18-19-20- 21-22-<br>23-24-27-30-32 mm 1 x speed<br>handle 1 x sliding T handle 1<br>x universal joint 2 x extension<br>bar => 5" & 10" 1 x 1/2" curved<br>Ratchet handle |