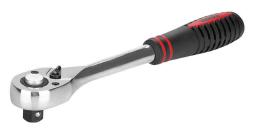

## **Ratchet Handle**

- Hardened chrome.vanadium steel body ensures strength and durability
- Black chrome finish for anti-corrosion protection
- 72 teeth ratchet mechanism offers the ease of 5 degrees of movement to turn fasteners
- Precisely machined ratchet mechanism for better performance
- Ideal for various applications and suitable for working on car, bike, motor mechanics and other appliances
- Meets ASME and ANSI Standard specifications
- Made in Taiwan

| Model             | RH-2632          |
|-------------------|------------------|
| Sizes             | 1/2 inch         |
| Туре              | 12 Points (12PT) |
| Ratchet Mechanism | 72 teeth         |
| Style             | Straigth         |
| Head Material     | Chrome vanadium  |
| Handle Material   | TPR              |