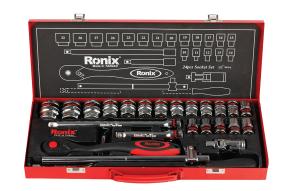

## **SOCKET WRENCH SET**

20 pcs

RH-2624

- 24-piece set, designed with superior materials for increased torque and unique hardness
- High-strength chrome vanadium steel sockets provide high torque for greater turning power paired with a mirror chrome finish that provides resistance against rust and corrosion
- Allen hex bit tips are precisely machined to ensure accurate sizing with beveled, chamfered ends for easy and smooth insertion that protects both bits and fasteners from damaged edges
- Sockets and extensions remain locked onto the drive until disengaged with an easy-to-reach, quick-release button
- Composite ratchet handle is ergonomically designed with an easy-to-use, thumb operated reverse-switch mechanism
- Compatible usage with hand wrenches and ratchet handles
- Reduces slipping on frozen or rusted fasteners
- A complete set includes different sizes of bits plus hand wrench and composite rachet handle ,ideal for car repair service and all professional usages
- Metal case for easy identification and storage
- Made in Taiwan

| Model                      | RH-2624                                                                                                                                                                                                                                                                                   |
|----------------------------|-------------------------------------------------------------------------------------------------------------------------------------------------------------------------------------------------------------------------------------------------------------------------------------------|
| Туре                       | 20 pcs -1/2"Dr socket set                                                                                                                                                                                                                                                                 |
| Socket Sizes & Accessories | 18 pcs x 1/2" Dr socket 10, 11, 12, 13, 14, 15, 16, 17, 18, 19, 20, 21, 22, 23, 24, 27, 30, 32mm 1 pc x 1/2" Dr spark plug 16mm 2 pcs x 1/2" Dr extension bar 5", 10" 1 pc x 1/2" Quick release oval composite ratchet handle 72T 1 pc x 1/2" Speed handle 1 pc x 1/2" Dr universal joint |
| Supplied in                | Metal box in color box                                                                                                                                                                                                                                                                    |
| Material                   | Chrome vanadium steel (CR-V)                                                                                                                                                                                                                                                              |
|                            |                                                                                                                                                                                                                                                                                           |