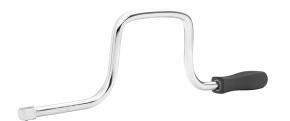

## **Sliding Handle**

- 1/2" square drive speeder wrench with perfect functionalityt
- Hardened chrome vanadium steel construction which ensures strength and durability
- Bright, fully polished chrome finish is easily wiped clean and resists corrosion
- Use for improved access in hard-to-reach areas or quick removal/tightening of fasteners
- Suitable for rapid removal or insertion of fasteners and also repetitive works
- Made in Taiwan

| Model    | RH-2621                      |
|----------|------------------------------|
| Size     | 1.2inch                      |
| Material | Chrome vanadium steel (CR-V) |