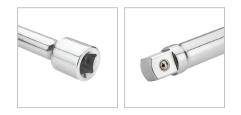

## **Extension Bar**

## RH-2604

- Designed with superior Cr-V materials for increased torque and unique hardness
- High-strength chrome vanadium steel extensions provide high torque for greater turning power
- 3-layer chrome coating for anti-corrosion protection and more durability
- Includes various extensions for increased accessibility and maximum performance
- 3/4" drive for use with heavy-duty impact wrenches and sockets
- Extensions remain locked onto the drive until disengaged with an easy-to-reach, quick-release button
- Precisely machined to ensure accurate sizing
- Made in Taiwan

| Model    | RH-2604 |
|----------|---------|
| Drive    | 3.4inch |
| Size     | 40cm    |
| Material | CR-V    |