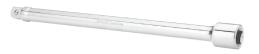

## **Extension Bar**

## RH-2604

- Designed with superior Cr-V materials for increased torque and unique hardness
- High-strength chrome vanadium steel extensions provide high torque for greater turning power
- 3-layer chrome coating for anti-corrosion protection and more durability
- Includes various extensions for increased accessibility and maximum performance
- 3/4" drive for use with heavy-duty impact wrenches and sockets
- Extensions remain locked onto the drive until disengaged with an easy-to-reach, quick-release button
- Precisely machined to ensure accurate sizing
- Made in Taiwan

| Model    | RH-2604 |
|----------|---------|
| Drive    | 3.4inch |
| Size     | 40cm    |
| Material | CR-V    |