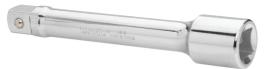

## **Extension Bar**

## RH-2603

- Designed with superior Cr-V materials for increased torque and unique hardness
- High-strength chrome vanadium steel extensions provide high torque for greater turning power
- 3-layer chrome coating for anti-corrosion protection and more durability
- Includes various extensions for increased accessibility and maximum performance
- 3/4" drive for use with heavy-duty impact wrenches and sockets
- Extensions remain locked onto the drive until disengaged with an easy-to-reach, quick-release button
- Precisely machined to ensure accurate sizing
- Made in Taiwan

| Model    | RH-2603         |
|----------|-----------------|
| Drive    | 3.4inch         |
| Size     | 20cm            |
| Material | Chrome vanadium |

💿 (E 🗲