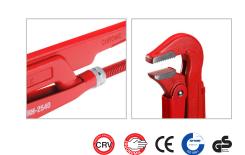

## Pipe Wrench 4 inch

## RH-2540

- Suitable for pipe and fittings up to 121 mm
- Fully Adjustable jaw capacity
- Captive adjusting nut
- Grips pipes and pipe fittings tightly to make sure there are no slips
- Enhanced grip and teeth offset against the direction of rotation
- Bent nose pipe wrench for access into restricted areas as well as maximum grip during usage
- Manufactured from hardened chrome vanadium steel for maximum strength and durability
- Teeth additionally induction hardened for maximum strength and grip when using

6 RH-2540

| Model                | RH-2540          |
|----------------------|------------------|
| Jaw Capacity         | ≥121mm           |
| Max Torque           | 1400Nm           |
| max.Tensile Strength | 530-600Mpa       |
| Dimension            | 750mm×126mm×30mm |
| Material             | 60CRV            |
| Weight               | 4.60Kgs          |
| Finish Type          | Drop forged      |
| Length               | 750±5mm          |
| Hardness of teeth    | 50-55HRC         |
| Supplied in          | color box        |