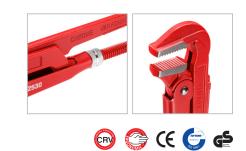

## Pipe Wrench 3 inch

## RH-2530

- Suitable for pipe and fittings up to 103 mm
- Fully Adjustable jaw capacity
- Captive adjusting nut
- Grips pipes and pipe fittings tightly to make sure there are no slips
- Enhanced grip and teeth offset against the direction of rotation
- Bent nose pipe wrench for access into restricted areas as well as maximum grip during usage
- Manufactured from hardened chrome vanadium steel for maximum strength and durability
- Teeth additionally induction hardened for maximum strength and grip when using

RH-2530

| Model                | RH-2530          |
|----------------------|------------------|
| Jaw Capacity         | ≥103mm           |
| Max Torque           | 1200Nm           |
| max.Tensile Strength | 530-600Mpa       |
| Dimension            | 650mm×105mm×27mm |
| Material             | 60CRV            |
| Weight               | 3.1Kgs           |
| Finish Type          | Drop forged      |
| Length               | 650±5mm          |
| Hardness of teeth    | 50-55HRC         |
| Supplied in          | color box        |
|                      |                  |