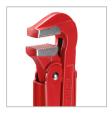

## **Pipe Wrench**

2 inch

RH-2520

- Suitable for pipe and fittings up to 67 mm
- Fully Adjustable jaw capacity
- Captive adjusting nut
- Grips pipes and pipe fittings tightly to make sure there are no slips
- Enhanced grip and teeth offset against the direction of rotation
- Bent nose pipe wrench for access into restricted areas as well as maximum grip during usage
- Manufactured from hardened chrome vanadium steel for maximum strength and durability
- Teeth additionally induction hardened for maximum strength and grip when using