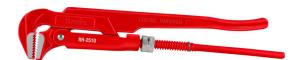

## **Pipe Wrench**

1 inch

RH-2510

- Suitable for pipe and fittings up to 40 mm
- Fully Adjustable jaw capacity
- Captive adjusting nut (material 35#-45#CS)
- Grips pipes and pipe fittings tightly to make sure there are no slips
- Enhanced grip and teeth offset against the direction of rotation
- Bent nose pipe wrench for access into restricted areas as well as maximum grip during usage
- Manufactured from hardened chrome vanadium steel for maximum strength and durability
- Teeth additionally induction hardened for maximum strength and grip when using

| Model                | RH-2510         |
|----------------------|-----------------|
| Max Torque           | 300Nm           |
| Jaw Capacity         | ≥40mm           |
| Dimension            | 320mm×66mm×19mm |
| max.Tensile Strength | 530-600Mpa      |
| Material             | 60CRV           |
| Weight               | 0.75Kgs         |
| Finish Type          | Drop forged     |
| Length               | 320±5 mm        |
| Hardness of teeth    | 50-55HRC        |
| Supplied in          | color box       |
|                      |                 |