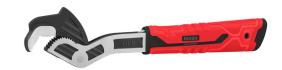

## **Multifunction Wrench**

12 Inch

RH-2459

- With teeth on three sides, chrome vanadium steel hardened, durable, quenching treatment, good toughness
- Use self-locking function, easy to use and enhance productivity. Double threads, superior gripping, skidproof and quick adjustments
- Opening from 19-43mm for 12inch works well with Prism, square, diamond nut, etc
- Spiked Tail, The hardened tail made of 40CR can be used for prying or chiseling
- TPR anti slip handle, ergonomic handle secures your grip at the strongest point enhance productivity on the job

| Model         | RH-2459             |
|---------------|---------------------|
| Size          | 12Inch              |
| Head Style    | Multi-Function Head |
| Finish Type   | 40CR                |
| Wrench Length | 300mm               |
| Opening Range | 19-43mm             |
| Weight        | 549g                |
| Supplide in   | Tie Card            |