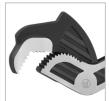

## **Multifunction Wrench**

12 Inch

RH-2459

- With teeth on three sides, chrome vanadium steel hardened, durable, quenching treatment, good toughness
- Use self-locking function, easy to use and enhance productivity. Double threads, superior gripping, skidproof and quick adjustments
- Opening from 19-43mm for 12inch works well with Prism, square, diamond nut, etc
- Spiked Tail, The hardened tail made of 40CR can be used for prying or chiseling
- TPR anti slip handle, ergonomic handle secures your grip at the strongest point enhance productivity on the job