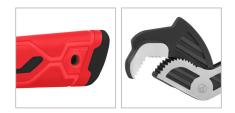

## Multifunction Wrench 12inch

- With teeth on three sides, chrome vanadium steel hardened, durable, quenching treatment, good toughness
- Use self-locking function, easy to use and enhance productivity
- Double threads, superior gripping, skidproof and quick adjustments
- Opening from 19-43mm for 12inch works well with Prism, square, diamond nut, etc
- Spiked Tail, The hardened tail made of 40CR can be used for prying or chiseling
- TPR anti slip handle, ergonomic handle secures your grip at the strongest point enhance productivity on the job

| RH | -2459 |
|----|-------|
|----|-------|

| Weight        | 549g                |
|---------------|---------------------|
| Size          | 12Inch              |
| Head Style    | Multi-Function Head |
| Wrench Length | 300mm               |
| Opening Range | 19-43mm             |
| Supplide in   | Tie Card            |
| Finish Type   | 40CR                |