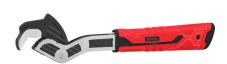

## Multifunction Wrench 12inch

- With teeth on three sides, chrome vanadium steel hardened, durable, quenching treatment, good toughness
- Use self-locking function, easy to use and enhance productivity
- Double threads, superior gripping, skidproof and quick adjustments
- Opening from 19-43mm for 12inch works well with Prism, square, diamond nut, etc
- Spiked Tail, The hardened tail made of 40CR can be used for prying or chiseling
- TPR anti slip handle, ergonomic handle secures your grip at the strongest point enhance productivity on the job

| RH | -2459 |
|----|-------|
|----|-------|

| Weight        | 549g                |
|---------------|---------------------|
| Size          | 12Inch              |
| Head Style    | Multi-Function Head |
| Wrench Length | 300mm               |
| Opening Range | 19-43mm             |
| Supplide in   | Tie Card            |
| Finish Type   | 40CR                |