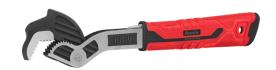

## Multifunction Wrench

RH-2458

- With teeth on three sides, chrome vanadium steel hardened, durable, quenching treatment, good toughness
- Use self-locking function, easy to use and enhance productivity. Double threads, superior gripping, skidproof and quick adjustments
- Opening from 15-35mm for 10inch works well with Prism, square, diamond nut, etc
- Spiked Tail, The hardened tail made of 40CR can be used for prying or chiseling
- TPR anti slip handle, ergonomic handle secures your grip at the strongest point enhance productivity on the job

| Model         | RH-2458             |
|---------------|---------------------|
| Size          | 10 Inch             |
| Head Style    | Multi-Function Head |
| Finish Type   | 40CR                |
| Wrench Length | 250mm               |
| Opening Range | 15-35mm             |
| Weight        | 286g                |
| Supplide in   | Tie Card            |