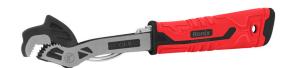

## Multifunction Wrench 6 Inch

RH-2456

- With teeth on three sides, chrome vanadium steel hardened, durable, quenching treatment,good toughness
- Use self-locking function, easy to use and enhance productivity. Double threads, superior gripping, skidproof and quick adjustments
- Opening from 7-15mm for 6inch works well with Prism, square, diamond nut, etc
  Spiked Tail, The hardened tail made of 40CR can be used for prying or chiseling
- TPR anti slip handle, ergonomic handle secures your grip at the strongest point enhance productivity on the job

| Model         | RH-2456             |
|---------------|---------------------|
| Weight        | 85g                 |
| Size          | 6 Inch              |
| Head Style    | Multi-Function Head |
| Finish Type   | 40CR                |
| Supplide in   | Tie Card            |
| Wrench Length | 150mm               |
| Opening Range | 7-15mm              |