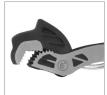

## Multifunction Wrench 6 Inch

RH-2456

- With teeth on three sides, chrome vanadium steel hardened, durable, quenching treatment,good toughness
- Use self-locking function, easy to use and enhance productivity. Double threads, superior gripping, skidproof and quick adjustments
- Opening from 7-15mm for 6inch works well with Prism, square, diamond nut, etc
  Spiked Tail, The hardened tail made of 40CR can be used for prying or chiseling
- TPR anti slip handle, ergonomic handle secures your grip at the strongest point enhance productivity on the job