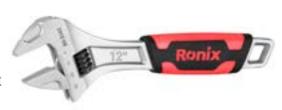

## TPR handle adjustable wrench

12 inch

RH-2443

- Wrench with plastic coating has a chrome-plated surface that provides an attractive finish while preventing rust. It retains its visual appeal even after prolonged use.
- This adjustable wrench equipped with a high-precision nut, this wrench allows smooth and seamless opening and closing. The precision technology ensures easy adjustment and precise control during use.
- Adjustable wrench is equipped with a TPR handle that provides a comfortable and secure grip. The anti-slip design of this adjustable wrench ensures a firm grip and allows safe and reliable work.
- From car repairs to plumbing projects and general maintenance, it is a versatile and reliable choice.