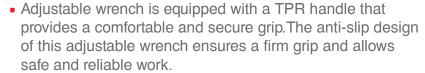

## TPR handle adjustable wrench

10 inch

RH-2442

• Wrench with plastic coating has a chrome-plated surface that provides an attractive finish while preventing rust. It retains its visual appeal even after prolonged use. this adjustable wrench equipped with a high-precision nut, this wrench allows smooth and seamless opening and closing. The precision technology ensures easy adjustment and precise control during use.