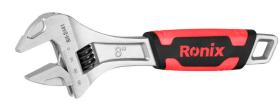

## **TPR Handle Adjustable Wrench** 8 inch

RH-2441

- Wrench with plastic coating has a chrome-plated surface that provides an attractive finish while preventing rust. It retains its visual appeal even after prolonged use
- This adjustable wrench equipped with a high-precision nut, this wrench allows smooth and seamless opening and closing. The precision technology ensures easy adjustment and precise control during use
- Adjustable wrench is equipped with a TPR handle that provides a comfortable and secure grip. The anti-slip design of this adjustable wrench ensures a firm grip and allows safe and reliable work
- From car repairs to plumbing projects and general maintenance, it is a versatile and reliable choice