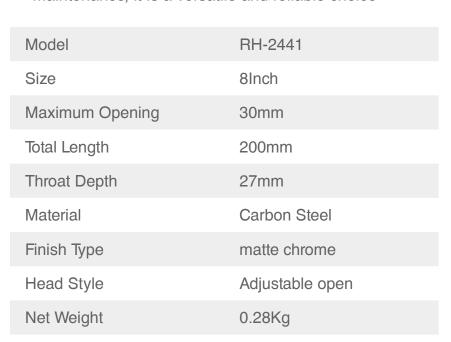

## **TPR Handle Adjustable Wrench** 8 inch

RH-2441

- Wrench with plastic coating has a chrome-plated surface that provides an attractive finish while preventing rust. It retains its visual appeal even after prolonged use
- This adjustable wrench equipped with a high-precision nut, this wrench allows smooth and seamless opening and closing. The precision technology ensures easy adjustment and precise control during use
- Adjustable wrench is equipped with a TPR handle that provides a comfortable and secure grip. The anti-slip design of this adjustable wrench ensures a firm grip and allows safe and reliable work
- From car repairs to plumbing projects and general maintenance, it is a versatile and reliable choice