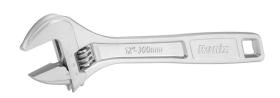

## **Adjustable Wrench** 12 inch

- Drop forged, high grade steel ensures strength and durability
- Advanced design combines functionality with convenience
- High resistanace hardened jaw ensures perfect performance in high pressure situations
- Special fatigue-free ergonomic design, provides perfect gripping in long hours of working
- Drop forged, high resistant handle secures long lasting usage
- High-quality precise adjustable jaw design accelerate gripping of many fastener sizes
- Easy to turn knurls helps to adjust jaw width smoothly in order to grip a wide range of fastener sizes tightly
- laser scales in mm

| Model              | RH-2433     |
|--------------------|-------------|
| Product Dimensions | 12inch/35mm |
| Head width         | 77mm        |
| Max. opening       | 35mm        |
| Thickness of head  | 19.0mm      |