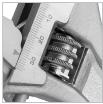

## **Adjustable Wrench** 12 inch

- Drop forged, high grade steel ensures strength and durability
- Advanced design combines functionality with convenience
- High resistanace hardened jaw ensures perfect performance in high pressure situations
- Special fatigue-free ergonomic design, provides perfect gripping in long hours of working
- Drop forged, high resistant handle secures long lasting usage
- High-quality precise adjustable jaw design accelerate gripping of many fastener sizes
- Easy to turn knurls helps to adjust jaw width smoothly in order to grip a wide range of fastener sizes tightly
- laser scales in mm