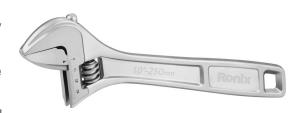

## **Adjustable Wrench Chrome Series** 10 inch

RH-2432

- Drop forged, high grade steel ensures strength and durability
- Advanced design combines functionality with convenience
- High resistanace hardened jaw ensures perfect performance in high pressure situations
- Special fatigue-free ergonomic design, provides perfect gripping in long hours of working
- Drop forged, high resistant handle secures long lasting usage
- High-quality precise adjustable jaw design accelerate gripping of many fastener sizes
- Easy to turn knurls helps to adjust jaw width smoothly in order to grip a wide range of fastener sizes tightly
- laser scales in mm

| Model              | RH-2432      |
|--------------------|--------------|
| Product Dimensions | 10inch/250mm |
| Head width         | 66mm         |
| Max. opening       | 31mm         |
| Thickness of head  | 16.0mm       |