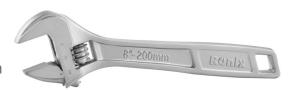

## **Adjustable Wrench Chrome Series** 8 inch

RH-2431

- Drop forged, high grade steel ensures strength and durability
- Advanced design combines functionality with convenience
- High resistance hardened jaw ensures perfect performance in high pressure situations
- Special fatigue-free ergonomic design, provides perfect gripping in long hours of working
- Drop forged, high resistant handle secures long lasting usage
- High-quality precise adjustable jaw design accelerate gripping of many fastener sizes
- Easy to turn knurls helps to adjust jaw width smoothly in order to grip a wide range of fastener sizes tightly
- laser scales in mm

| Model              | RH-2431     |
|--------------------|-------------|
| Product Dimensions | 8inch/205mm |
| Head width         | 54mm        |
| Max. opening       | 25mm        |
| Thickness of head  | 14.0mm      |