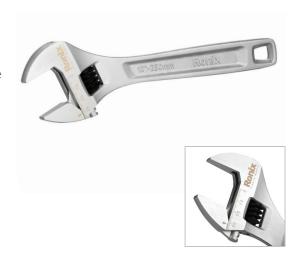

## **Libra Series**

RH-2403

- Drop-forged, high-grade steel ensures strength and durability
- Advanced design combines functionality with convenience
- High-resistant hardened jaw ensures perfect performance in high pressure situations
- Special fatigue-free ergonomic design provides perfect gripping in long hours of working
- Drop-forged, high-resistant handle secures long-lasting usage
- High-quality precise adjustable jaw design accelerates gripping of many fastener sizes
- Corrosion-resistant satin chrome finishing results in anti-corrosion protection and accelerates cleaning
- Easy-to-turn knurls help to adjust jaw width smoothly in order to grip a wide range of fastener sizes tightly
- Laser scales in mm and inch on both sides
- Meets ANSI standard