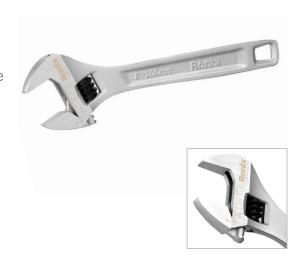

## **Libra Series**

RH-2402

- Drop-forged, high-grade steel ensures strength and durability
- Advanced design combines functionality with convenience
- High-resistant hardened jaw ensures perfect performance in high pressure situations
- Special fatigue-free ergonomic design provides perfect gripping in long hours of working
- Drop-forged, high-resistant handle secures long-lasting usage
- High-quality precise adjustable jaw design accelerates gripping of many fastener sizes
- Corrosion-resistant satin chrome finishing results in anti-corrosion protection and accelerates cleaning
- Easy-to-turn knurls help to adjust jaw width smoothly in order to grip a wide range of fastener sizes tightly
- Laser scales in mm and inch on both sides
- Meets ANSI standard