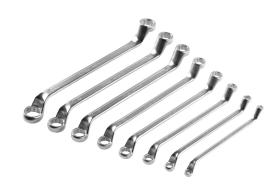

## Ring Offset Spanner Set 8Pcs-CRV

RH-2301

- Package Contents: 8-Piece double ring spanner set includes following sizes (6x7mm, 8x9mm, 10x11mm, 12x13mm, 14x15mm, 16x17mm, 18x19mm, 20x22mm)
- The ends are specially shaped and angled at 15° to provide better access in confined spaces
- Hardened and tempered, drop-forged chrome vanadium steel
- Nickel Chrome finish for superior corrosion resistance
- Slim pattern for optimum access
- Ideal for both professional and home users
- Supplied in roll-up pouch for easy storage and transportation

| Model   | Product<br>Dimensions | Material |
|---------|-----------------------|----------|
| RH-2301 | 6*7 mm                | Cr-V     |
|         | 8*9 mm                | Cr-V     |
|         | 10*11 mm              | Cr-V     |
|         | 12*13 mm              | Cr-V     |
|         | 14*15 mm              | Cr-V     |
|         | 16*17 mm              | Cr-V     |
|         | 18*19 mm              | Cr-V     |
|         | 20*22 mm              | Cr-V     |