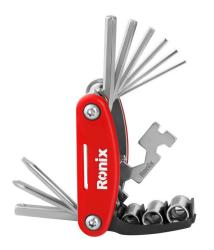

## **Bicycle Key Set**

90×45×25mm

RH-2090

- Made of high quality material, with soft rubber grip
- Foldable and easy to carry
- Contains all tools which is needed to fix bike
- Various tools in different sizes for home and industrial use

| Model             | RH-2090                                                                          |
|-------------------|----------------------------------------------------------------------------------|
| Tools Material    | CRV                                                                              |
| Body Material     | ABS                                                                              |
| Tools             | Size(9×4.5×2.5cm)                                                                |
| Hexagon Wrench    | 8/9/10mm                                                                         |
| Hex Key           | 2/2.5/3/4/5/6mm                                                                  |
| Flat Wrench       | 8/10/15mm                                                                        |
| Weight            | 247g                                                                             |
| Supplied in       | Color Box                                                                        |
| Tools Description | Bicycle Spoke Tools /<br>Flat Screwdriver /Phillips<br>Screwdriver/Extension Rod |