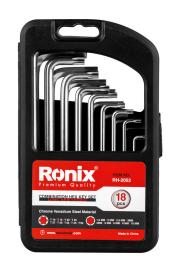

## **Combination Hex Key Set** 18Pcs

RH-2052

- A complete set of long arm keys in different applicable sizes suitable for a wide range of applications
- Long arm design offers extended reach on one end and extra leverage on the other
- Made of chrome-vanadium steel for rugged strength and more durability
- Hardened ends for extra-high torque during operations
- Hex ends are square-cut for a secure full-depth fit and maximum contact with the hex socket to prevent slippage and stripping of the socket
- Unique hinged storage box opens flat for easy access to the keys and has a high visibility dimension marks for a quick selection of dimensions

| Model          | RH-2052                                                                                                         |
|----------------|-----------------------------------------------------------------------------------------------------------------|
| Туре           | Long Hex Arm                                                                                                    |
| Material       | CR-V                                                                                                            |
| Ends           | Straight Ends                                                                                                   |
| Supplied in    | Storage Box                                                                                                     |
| Included Sizes | 1.5 mm 2.0 mm 2.5 mm 3.0<br>mm 4.0 mm 5.0 mm 6.0 mm<br>8.0 mm 10.0 mm T10 T15<br>T20 T25 T27 T30 T40 T45<br>T50 |